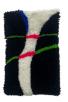

23.5 in. x 23.5 in.

*Insomnia*, 2023 Tufted rug 48.5 in. x 43.5 in.

**Carolina Pereira** *Point of View (1,2,3)* 2023 16.75" x 10.5"

**Carolina Pereira** *Recollection*, 2023 Neon, glass blocks, plywood 26.25 in. x 10.75 in.

**Carolina Pereira** *Insomnia* , 2023 Tufted rug 48.5 in. x 43.5 in. CP0000

**Carolina Pereira** *Point of View 1*, 2023 Tufted rug 16.75 in. x 10.5 in. CP0001

**Carolina Pereira** *Point of View 2*, 2023 Tufted rug 16.75 in. x 10.5 in. CP0002