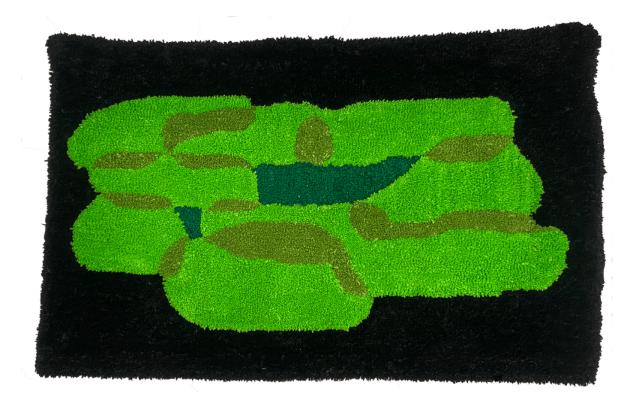

**Carolina Pereira** *Yes or No; Yes or No*, 2023 Neon, tufted rug 37 x 56 in.

*Recollection*, 2023 Neon, glass blocks, plywood 18.5 in. x 20.5 in.

*Lotus Pond*, 2023 Tufted rug 27.5 in. x 43.25 in.

*The Lightning Keeps Hitting Me. Repeatedly.*, 2022 Neon, crackled glass, tufted rug, mirror 24 in. x 24 in.

#### Carolina Pereira

The Lightning Keeps Hitting Me. Repeatedly., 2022Neon, crackled glass, tufted rug, mirror\$ 3,000.00 USD24 in. x 24 in.CP0010

Carolina Pereira Lotus Pond, 2023 Tufted rug 27.5 in. x 43.25 in. CP0011