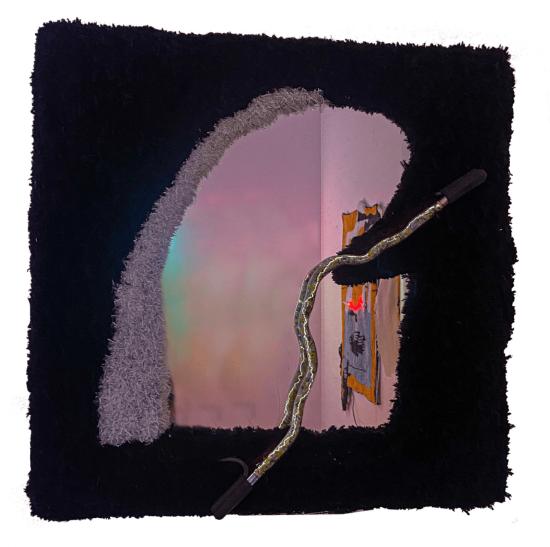

23.5 in. x 23.5 in.

*Insomnia*, 2023 Tufted rug 48.5 in. x 43.5 in.

**Carolina Pereira** *Point of View (1,2,3)* 2023 16.75" x 10.5"

**Carolina Pereira** *Recollection*, 2023 Neon, glass blocks, plywood 26.25 in. x 10.75 in.

\$ 5,000.00 USD

**Carolina Pereira** *Recollection*, 2023 Neon, glass blocks, plywood 26.25 in. x 10.75 in. CP0007

\$ 2,000.00 USD

**Carolina Pereira** *Curls and Mental Loops*, 2023 Tufted rug, neon 23.5 in. x 23.5 in. CP0008