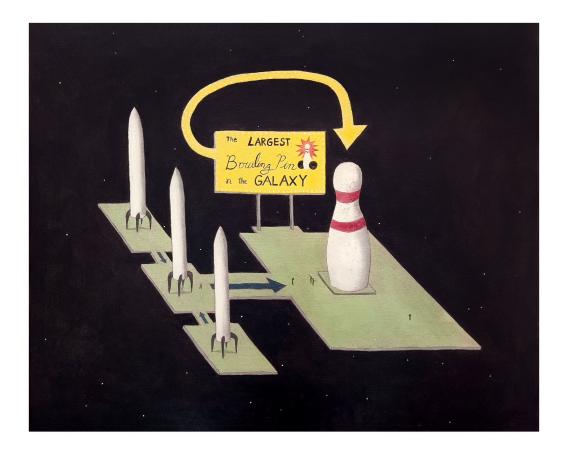

*Cosmic Ski Academy*, 2023 Oil on canvas 24 in. x 30 in. WS0002

*Largest Bowling Pin*, 2023 Oil on canvas 24 in. x 30 in. WS0004

**Griffin Plumer** Attempted Moonwalk, 2023 Mixed media 12 in. x 12 in. GP0002