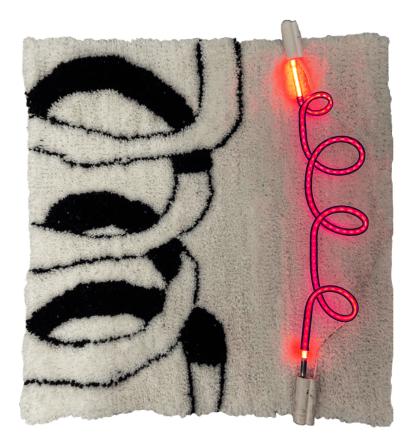

\$ 5,000.00 USD

**Carolina Pereira** *Recollection*, 2023 Neon, glass blocks, plywood 26.25 in. x 10.75 in. CP0007

\$ 2,000.00 USD

**Carolina Pereira** *Curls and Mental Loops*, 2023 Tufted rug, neon 23.5 in. x 23.5 in. CP0008