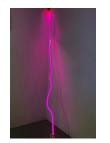

*How it Felt* , 2023 Tufted rug 19.75 in. x 14.25 in.

*Recurring Dream* , 2023 Neon 31.5 in. x 23.75 in.

*Recurring Dream*, 2023 Tufted rug 40 in. x 24.5 in.

Untitled, 2023 Neon glass 73 in. x 2 in.

*Lighthouse* , 2023 Neon, metal 34 in. x 34 in. x 34 in.