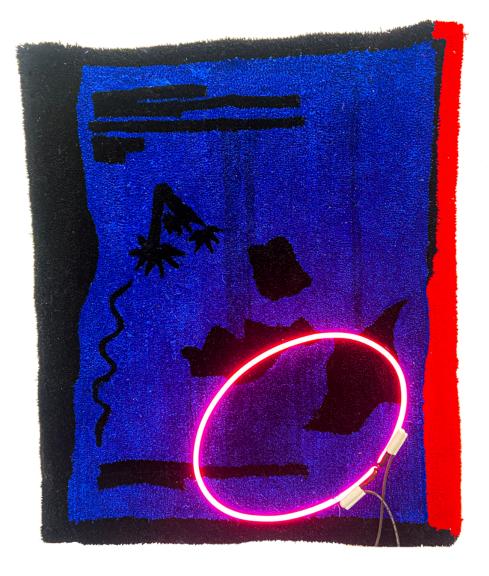

**Carolina Pereira** *Yes or No; Yes or No*, 2023 Neon, tufted rug 37 x 56 in.

*Recollection*, 2023 Neon, glass blocks, plywood 18.5 in. x 20.5 in.

*Lotus Pond*, 2023 Tufted rug 27.5 in. x 43.25 in.

*The Lightning Keeps Hitting Me. Repeatedly.*, 2022 Neon, crackled glass, tufted rug, mirror 24 in. x 24 in.

\$450.00 USD

\$ 2,000.00 USD

\$ 1,000.00 USD

**Carolina Pereira** *Untitled*, 2023 Neon glass 73 in. x 2 in. CP0005

**Carolina Pereira** *Yes or No; Yes or No; Yes or No*, 2023 Neon, tufted rug 37 x 56 in. CP0006