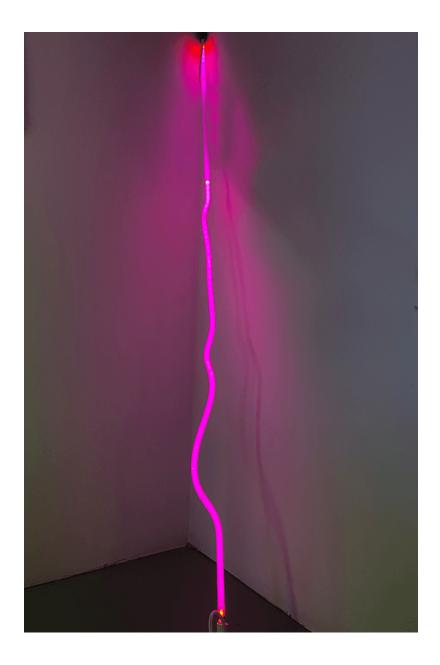

*How it Felt* , 2023 Tufted rug 19.75 in. x 14.25 in.

*Recurring Dream* , 2023 Neon 31.5 in. x 23.75 in.

*Recurring Dream*, 2023 Tufted rug 40 in. x 24.5 in.

Untitled, 2023 Neon glass 73 in. x 2 in.

*Lighthouse* , 2023 Neon, metal 34 in. x 34 in. x 34 in.