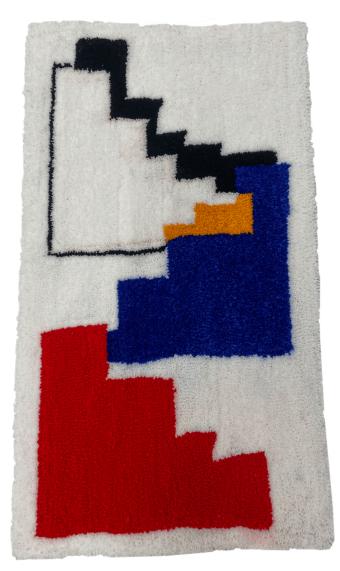

### **Carolina Pereira** *Time Will Tell*, 2023 Neon, tufted rug 52.5 in. x 42.25 in.

*Disguised Wish*, 2023 Neon, tufted rug 49 in. x 42 in.

**Carolina Pereira** *Curls and Mental Loops*, 2023 Tufted rug, neon

**Carolina Pereira** *Yes or No; Yes or No*, 2023 Neon, tufted rug 37 x 56 in.

*Recollection*, 2023 Neon, glass blocks, plywood 18.5 in. x 20.5 in.

*Lotus Pond*, 2023 Tufted rug 27.5 in. x 43.25 in.

*The Lightning Keeps Hitting Me. Repeatedly.*, 2022 Neon, crackled glass, tufted rug, mirror 24 in. x 24 in.