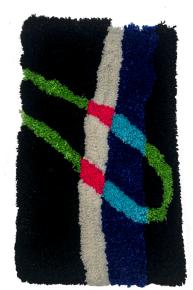

23.5 in. x 23.5 in.

*Insomnia*, 2023 Tufted rug 48.5 in. x 43.5 in.

**Carolina Pereira** *Point of View (1,2,3)* 2023 16.75" x 10.5"

**Carolina Pereira** *Recollection*, 2023 Neon, glass blocks, plywood 26.25 in. x 10.75 in.

\$ 5,000.00 USD

**Carolina Pereira** *Recollection*, 2023 Neon, glass blocks, plywood 26.25 in. x 10.75 in. CP0007

\$ 2,000.00 USD

**Carolina Pereira** *Curls and Mental Loops*, 2023 Tufted rug, neon 23.5 in. x 23.5 in. CP0008