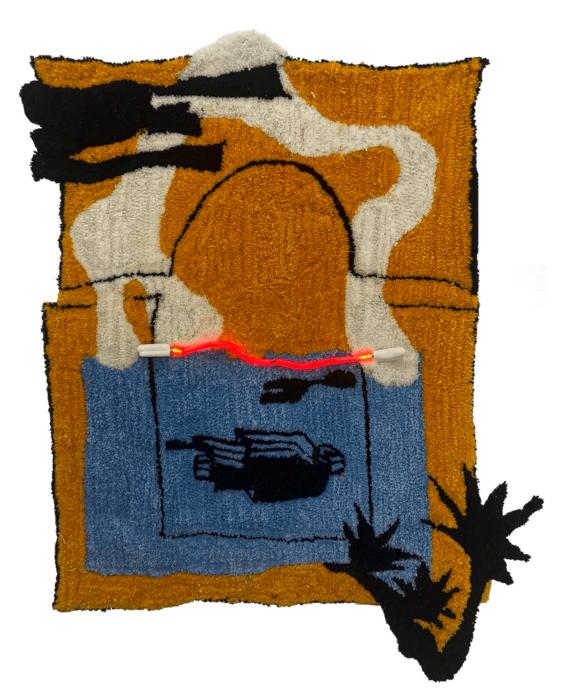

Carolina is drawn to the contrasting mediums of rug tufting and neon bending, each offering unique qualities. The rug's gentle softness contrasts the coldness and rigidity of the glass, evoking a harmonious blend of comfort and warmth with vibrant bursts of color and texture that stir feelings of nostalgia.

### **Carolina Pereira** *Time Will Tell*, 2023 Neon, tufted rug 52.5 in. x 42.25 in.

*Disguised Wish*, 2023 Neon, tufted rug 49 in. x 42 in.

**Carolina Pereira** *Curls and Mental Loops*, 2023 Tufted rug, neon