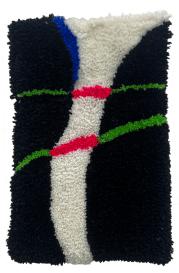

### **Carolina Pereira** *Time Will Tell*, 2023 Neon, tufted rug 52.5 in. x 42.25 in.

*Disguised Wish*, 2023 Neon, tufted rug 49 in. x 42 in.

**Carolina Pereira** *Curls and Mental Loops*, 2023 Tufted rug, neon

\$1,500.00 USD

**Carolina Pereira** *Time Will Tell*, 2023 Neon, tufted rug 52.5 in. x 42.25 in. CP0012

**Carolina Pereira** *How it Felt*, 2023 Tufted rug 19.75 in. x 14.25 in. CP0013

**Carolina Pereira** *Recurring Dream*, 2023 Neon 31.5 in. x 23.75 in. CP0014