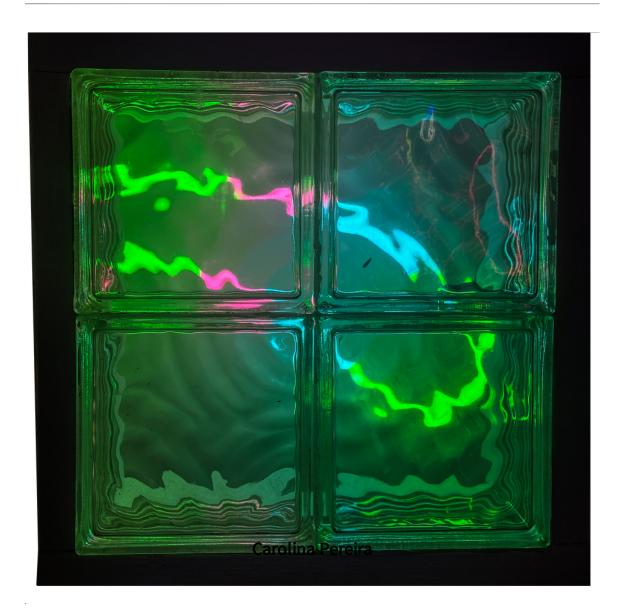

### **Carolina Pereira** *Time Will Tell*, 2023 Neon, tufted rug 52.5 in. x 42.25 in.

*Disguised Wish*, 2023 Neon, tufted rug 49 in. x 42 in.

**Carolina Pereira** *Curls and Mental Loops*, 2023 Tufted rug, neon

23.5 in. x 23.5 in.

*Insomnia*, 2023 Tufted rug 48.5 in. x 43.5 in.

**Carolina Pereira** *Point of View (1,2,3)* 2023 16.75" x 10.5"

**Carolina Pereira** *Recollection*, 2023 Neon, glass blocks, plywood 26.25 in. x 10.75 in.

**Carolina Pereira** *Yes or No; Yes or No*, 2023 Neon, tufted rug 37 x 56 in.

*Recollection*, 2023 Neon, glass blocks, plywood 18.5 in. x 20.5 in.

*Lotus Pond*, 2023 Tufted rug 27.5 in. x 43.25 in.

*The Lightning Keeps Hitting Me. Repeatedly.*, 2022 Neon, crackled glass, tufted rug, mirror 24 in. x 24 in.

*How it Felt* , 2023 Tufted rug 19.75 in. x 14.25 in.

*Recurring Dream* , 2023 Neon 31.5 in. x 23.75 in.

*Recurring Dream*, 2023 Tufted rug 40 in. x 24.5 in.

Untitled, 2023 Neon glass 73 in. x 2 in.

*Lighthouse* , 2023 Neon, metal 34 in. x 34 in. x 34 in.