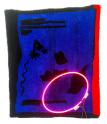

**Carolina Pereira** *Yes or No; Yes or No*, 2023 Neon, tufted rug 37 x 56 in.

*Recollection*, 2023 Neon, glass blocks, plywood 18.5 in. x 20.5 in.

*Lotus Pond*, 2023 Tufted rug 27.5 in. x 43.25 in.

*The Lightning Keeps Hitting Me. Repeatedly.*, 2022 Neon, crackled glass, tufted rug, mirror 24 in. x 24 in.

\$450.00 USD

\$ 2,000.00 USD

\$ 1,000.00 USD

**Carolina Pereira** *Untitled*, 2023 Neon glass 73 in. x 2 in. CP0005

**Carolina Pereira** *Yes or No; Yes or No; Yes or No*, 2023 Neon, tufted rug 37 x 56 in. CP0006