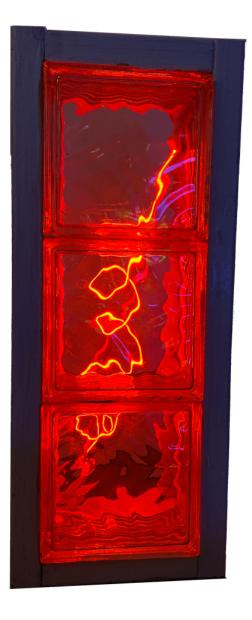

23.5 in. x 23.5 in.

*Insomnia*, 2023 Tufted rug 48.5 in. x 43.5 in.

**Carolina Pereira** *Point of View (1,2,3)* 2023 16.75" x 10.5"

**Carolina Pereira** *Recollection*, 2023 Neon, glass blocks, plywood 26.25 in. x 10.75 in.

\$ 5,000.00 USD

**Carolina Pereira** *Recollection*, 2023 Neon, glass blocks, plywood 26.25 in. x 10.75 in. CP0007

\$ 2,000.00 USD

**Carolina Pereira** *Curls and Mental Loops*, 2023 Tufted rug, neon 23.5 in. x 23.5 in. CP0008