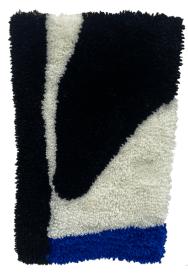

*How it Felt* , 2023 Tufted rug 19.75 in. x 14.25 in.

*Recurring Dream* , 2023 Neon 31.5 in. x 23.75 in.

*Recurring Dream*, 2023 Tufted rug 40 in. x 24.5 in.

Untitled, 2023 Neon glass 73 in. x 2 in.

*Lighthouse* , 2023 Neon, metal 34 in. x 34 in. x 34 in.

**Carolina Pereira** *Recurring Dream*, 2023 Tufted rug 40 in. x 24.5 in. CP0015

Carolina Pereira

*Lighthouse*, 2023 Neon, metal 34 in. x 34 in. x 34 in. CP0016 \$4,500.00 USD

\$ 700.00 USD

\$ 2,000.00 USD