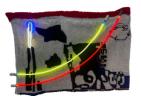

23.5 in. x 23.5 in.

*Insomnia*, 2023 Tufted rug 48.5 in. x 43.5 in.

**Carolina Pereira** *Point of View (1,2,3)* 2023 16.75" x 10.5"

**Carolina Pereira** *Recollection*, 2023 Neon, glass blocks, plywood 26.25 in. x 10.75 in.