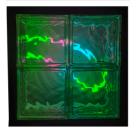

*How it Felt* , 2023 Tufted rug 19.75 in. x 14.25 in.

*Recurring Dream* , 2023 Neon 31.5 in. x 23.75 in.

*Recurring Dream*, 2023 Tufted rug 40 in. x 24.5 in.

Untitled, 2023 Neon glass 73 in. x 2 in.

*Lighthouse* , 2023 Neon, metal 34 in. x 34 in. x 34 in.

\$450.00 USD

\$ 2,000.00 USD

\$ 1,000.00 USD

**Carolina Pereira** *Untitled*, 2023 Neon glass 73 in. x 2 in. CP0005

**Carolina Pereira** *Yes or No; Yes or No; Yes or No*, 2023 Neon, tufted rug 37 x 56 in. CP0006