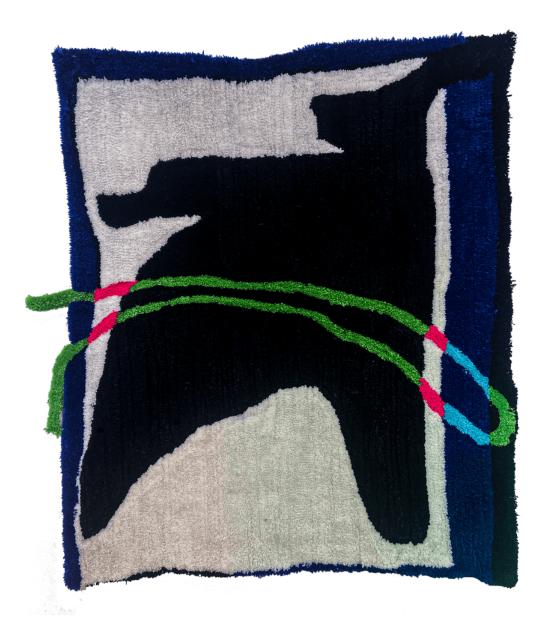

23.5 in. x 23.5 in.

*Insomnia*, 2023 Tufted rug 48.5 in. x 43.5 in.

**Carolina Pereira** *Point of View (1,2,3)* 2023 16.75" x 10.5"

**Carolina Pereira** *Recollection*, 2023 Neon, glass blocks, plywood 26.25 in. x 10.75 in.

\$ 5,000.00 USD

**Carolina Pereira** *Recollection*, 2023 Neon, glass blocks, plywood 26.25 in. x 10.75 in. CP0007

\$ 2,000.00 USD

**Carolina Pereira** *Curls and Mental Loops*, 2023 Tufted rug, neon 23.5 in. x 23.5 in. CP0008