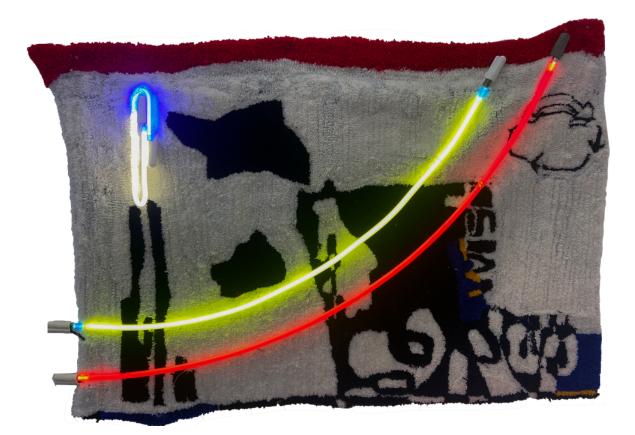

### **Carolina Pereira** *Time Will Tell*, 2023 Neon, tufted rug 52.5 in. x 42.25 in.

*Disguised Wish*, 2023 Neon, tufted rug 49 in. x 42 in.

**Carolina Pereira** *Curls and Mental Loops*, 2023 Tufted rug, neon

\$1,500.00 USD

**Carolina Pereira** *Time Will Tell*, 2023 Neon, tufted rug 52.5 in. x 42.25 in. CP0012

**Carolina Pereira** *How it Felt*, 2023 Tufted rug 19.75 in. x 14.25 in. CP0013

**Carolina Pereira** *Recurring Dream*, 2023 Neon 31.5 in. x 23.75 in. CP0014