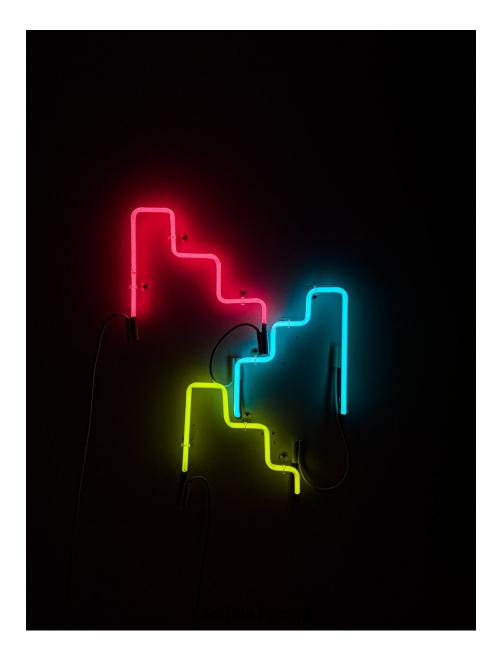

### **Carolina Pereira** *Time Will Tell*, 2023 Neon, tufted rug 52.5 in. x 42.25 in.

*Disguised Wish*, 2023 Neon, tufted rug 49 in. x 42 in.

**Carolina Pereira** *Curls and Mental Loops*, 2023 Tufted rug, neon

*How it Felt* , 2023 Tufted rug 19.75 in. x 14.25 in.

*Recurring Dream* , 2023 Neon 31.5 in. x 23.75 in.

*Recurring Dream*, 2023 Tufted rug 40 in. x 24.5 in.

Untitled, 2023 Neon glass 73 in. x 2 in.

*Lighthouse* , 2023 Neon, metal 34 in. x 34 in. x 34 in.