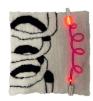

### **Carolina Pereira** *Time Will Tell*, 2023 Neon, tufted rug 52.5 in. x 42.25 in.

*Disguised Wish*, 2023 Neon, tufted rug 49 in. x 42 in.

**Carolina Pereira** *Curls and Mental Loops*, 2023 Tufted rug, neon

23.5 in. x 23.5 in.

*Insomnia*, 2023 Tufted rug 48.5 in. x 43.5 in.

**Carolina Pereira** *Point of View (1,2,3)* 2023 16.75" x 10.5"

**Carolina Pereira** *Recollection*, 2023 Neon, glass blocks, plywood 26.25 in. x 10.75 in.