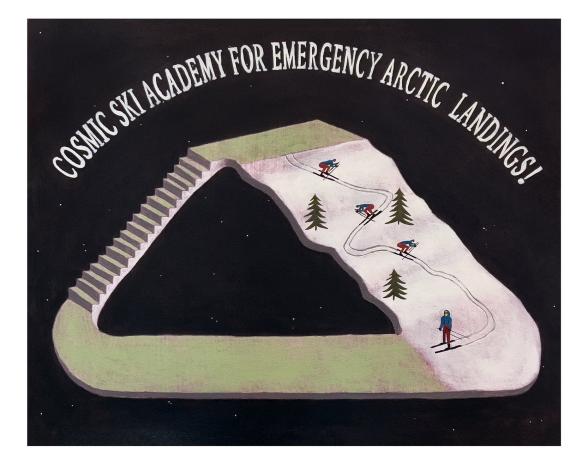

*Cosmic Ski Academy*, 2023 Oil on canvas 24 in. x 30 in. WS0002

*Largest Bowling Pin*, 2023 Oil on canvas 24 in. x 30 in. WS0004

**Griffin Plumer** Attempted Moonwalk, 2023 Mixed media 12 in. x 12 in. GP0002